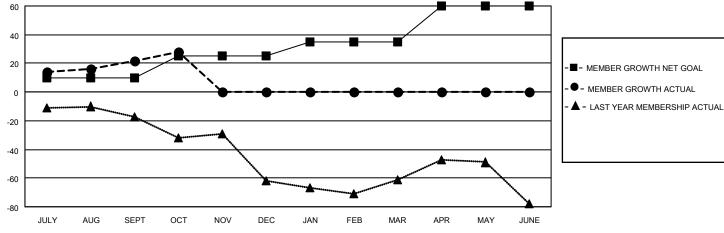

## GOALS AND ACTUAL MEMBERS CUMULATIVE

| DROPPED CLUBS: 1 |    | 17 CLUBS OF 39 ADDED 1 OR<br>MORE NEW MEMBERS | GENDER DISTRIBUTION                 |              |  |
|------------------|----|-----------------------------------------------|-------------------------------------|--------------|--|
|                  |    | WORL NEW MEMBERS                              | MALE                                | 740 (61.51%) |  |
|                  |    |                                               | FEMALE                              | 463 (38.49%) |  |
| DROPPED MEMBERS  |    |                                               | NON BINARY                          | 0 (0.00%)    |  |
|                  | 0  |                                               | PREFER NOT TO ANSWER                | 0 (0.00%)    |  |
| DECEASED         | 9  |                                               |                                     |              |  |
| CLUB CANCELLED   | 0  | CLICK HERE FOR CUMULATIVE                     | TOTAL FAMILY UNIT MEMBERS 323       |              |  |
| OTHER            | 25 | MEMBERSHIP DATA                               |                                     |              |  |
| TOTAL            | 34 |                                               | FAMILY MEMBERS PAYING HALF DUES 165 |              |  |
|                  |    |                                               |                                     |              |  |